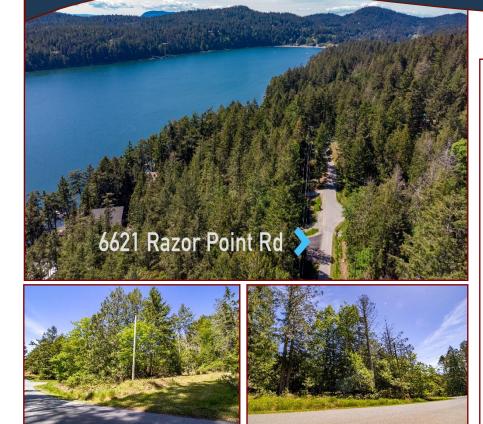

## 6621 Razor Pt Rd

**Dockside Realty** 

Hope Bay: 250-629-3166 Sidney: 250-656-5062 info@DocksideRealty.ca

The Perfect Building Lot! This sunny, elevated, gently sloping, South facing, approximately 0.52 Acre building lot is centrally located on Pender Island. Within a short walking distance to Sea Star Winery, Twin Island Cidery & the Razor Point government dock. there is no shortage of nearby activities adventure here! & Services to the lot line include the Razor Point community water system, hydro & cable/internet. On site septic system is required. There is a driveway roughed in & the lot is partially cleared. This is a fantastic property in an ideal location!

#### Lot Features:

- Central location
- Southern exposure
- Cleared
- Sloping
- Private

- Marina, Driftwood Centre, cidery & winery nearby

Hope Bay: 250-629-3166 Sidney: 250-656-5062 info@DocksideRealty.ca